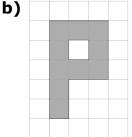

Copyright © McGraw-Hill Ryerson, 2009

Figure A

Russia

Figure B

**b)** Use a scale factor of 4 to enlarge

BLM 4-5