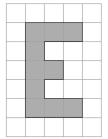

the letter.

a)

## For #1 to 4, use grid paper.

1. a) Use a scale factor of 2 to enlarge the letter.

- **2.** Draw an enlargement of the flag using a scale factor of 3.
- Czech Republic
- **3.** Draw an image with dimensions that are half as large as each letter.
- **4.** Draw a reduction of the flag using a scale factor of 0.25.